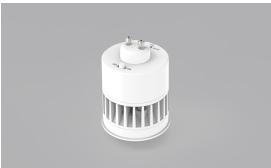

### **Technical Specifications**

| Model No.                |          | AU337-GU0406-3C                   |  |  |  |  |  |  |  |
|--------------------------|----------|-----------------------------------|--|--|--|--|--|--|--|
| Dimension(mm)            |          | Ø 50*56mm                         |  |  |  |  |  |  |  |
| Cutout(mm)               |          |                                   |  |  |  |  |  |  |  |
| Wattage(w)               |          | 4W/6W switchable                  |  |  |  |  |  |  |  |
| Input Voltage(v)         |          | AC200~240V                        |  |  |  |  |  |  |  |
| Light Source             |          | SMD2835                           |  |  |  |  |  |  |  |
| SDCM                     |          | <6                                |  |  |  |  |  |  |  |
| 4 CCT(K)                 |          | 3000-4000-6000K switcable         |  |  |  |  |  |  |  |
| Luminious Flux (lm)±5%   |          | 4W (400-480lm) 6W(600-720lm)      |  |  |  |  |  |  |  |
| CRI                      |          | >80Ra (90Ra available by request) |  |  |  |  |  |  |  |
| Beam Angle(°)            |          | 38 / 60°                          |  |  |  |  |  |  |  |
| Tiltable                 |          | /                                 |  |  |  |  |  |  |  |
| Driver option            |          | Triac Dimming, flicker free       |  |  |  |  |  |  |  |
| Fire Rated               |          |                                   |  |  |  |  |  |  |  |
| Protection Class         |          |                                   |  |  |  |  |  |  |  |
| Degree of protection(IP) |          | IP40                              |  |  |  |  |  |  |  |
| Material                 | Housing  | Aluminum                          |  |  |  |  |  |  |  |
|                          | Diffuser | PC                                |  |  |  |  |  |  |  |
| Housing Color            |          | White / Black                     |  |  |  |  |  |  |  |
| L70                      |          | >54000Hrs                         |  |  |  |  |  |  |  |
| Operation Temp.(°C)      |          | -20~ 45°C                         |  |  |  |  |  |  |  |
| Installation             |          | Recessed Mount                    |  |  |  |  |  |  |  |
| Certificates             |          | CE, Rohs, SAA & C-tick            |  |  |  |  |  |  |  |
| Warranty                 |          | 3 Years                           |  |  |  |  |  |  |  |