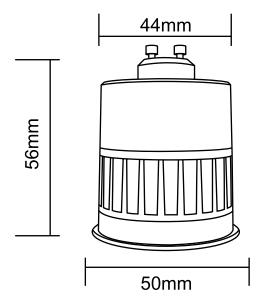

### **Technical Specifications**

| Model No.                |          | AU337-GU0406-3C                   |  |  |  |  |  |  |  |
|--------------------------|----------|-----------------------------------|--|--|--|--|--|--|--|
| Dimension(mm)            |          | Ø 50*56mm                         |  |  |  |  |  |  |  |
| Cutout(mm)               |          |                                   |  |  |  |  |  |  |  |
| Wattage(w)               |          | 4W/6W switchable                  |  |  |  |  |  |  |  |
| Input Voltage(v)         |          | AC200~240V                        |  |  |  |  |  |  |  |
| Light Source             |          | SMD2835                           |  |  |  |  |  |  |  |
| SDCM                     |          | <6                                |  |  |  |  |  |  |  |
| 4 CCT(K)                 |          | 3000-4000-6000K switcable         |  |  |  |  |  |  |  |
| Luminious Flux (lm)±5%   |          | 4W (400-480lm) 6W(600-720lm)      |  |  |  |  |  |  |  |
| CRI                      |          | >80Ra (90Ra available by request) |  |  |  |  |  |  |  |
| Beam Angle(°)            |          | 38 / 60°                          |  |  |  |  |  |  |  |
| Tiltable                 |          | /                                 |  |  |  |  |  |  |  |
| Driver option            |          | Triac Dimming, flicker free       |  |  |  |  |  |  |  |
| Fire Rated               |          |                                   |  |  |  |  |  |  |  |
| Protection Class         |          |                                   |  |  |  |  |  |  |  |
| Degree of protection(IP) |          | IP40                              |  |  |  |  |  |  |  |
| Material                 | Housing  | Aluminum                          |  |  |  |  |  |  |  |
|                          | Diffuser | PC                                |  |  |  |  |  |  |  |
| Housing Color            |          | White / Black                     |  |  |  |  |  |  |  |
| L70                      |          | >54000Hrs                         |  |  |  |  |  |  |  |
| Operation Temp.(°C)      |          | -20~ 45°C                         |  |  |  |  |  |  |  |
| Installation             |          | Recessed Mount                    |  |  |  |  |  |  |  |
| Certificates             |          | CE, Rohs, SAA & C-tick            |  |  |  |  |  |  |  |
| Warranty                 |          | 3 Years                           |  |  |  |  |  |  |  |