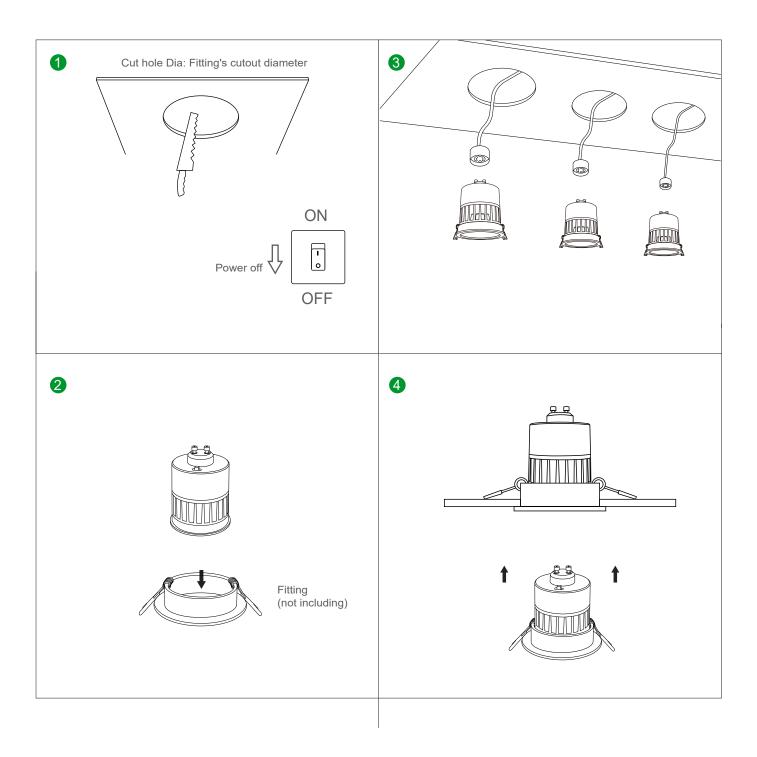

# **Installation Instructions**

#### Please Note:

- \* Turn off and isolate the electrical supply before connecting this fitting to the building wires.
- \* Must be installed, or connected by licenced electrician.
- \* The Luminaires are intended for indoor use only.