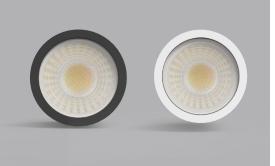

### **Technical Specifications**

| Model No.                |          | AU337-GU0406-3C                   |  |  |  |  |  |  |  |
|--------------------------|----------|-----------------------------------|--|--|--|--|--|--|--|
| Dimension(mm)            |          | Ø 50*56mm                         |  |  |  |  |  |  |  |
| Cutout(mm)               |          |                                   |  |  |  |  |  |  |  |
| Wattage(w)               |          | 4W/6W switchable                  |  |  |  |  |  |  |  |
| Input Voltage(v)         |          | AC200~240V                        |  |  |  |  |  |  |  |
| Light Source             |          | SMD2835                           |  |  |  |  |  |  |  |
| SDCM                     |          | <6                                |  |  |  |  |  |  |  |
| 4 CCT(K)                 |          | 3000-4000-6000K switcable         |  |  |  |  |  |  |  |
| Luminious Flux (lm)±5%   |          | 4W (400-480lm) 6W(600-720lm)      |  |  |  |  |  |  |  |
| CRI                      |          | >80Ra (90Ra available by request) |  |  |  |  |  |  |  |
| Beam Angle(°)            |          | 38 / 60°                          |  |  |  |  |  |  |  |
| Tiltable                 |          | /                                 |  |  |  |  |  |  |  |
| Driver option            |          | Triac Dimming, flicker free       |  |  |  |  |  |  |  |
| Fire Rated               |          |                                   |  |  |  |  |  |  |  |
| Protection Class         |          |                                   |  |  |  |  |  |  |  |
| Degree of protection(IP) |          | IP40                              |  |  |  |  |  |  |  |
| Material                 | Housing  | Aluminum                          |  |  |  |  |  |  |  |
|                          | Diffuser | PC                                |  |  |  |  |  |  |  |
| Housing Color            |          | White / Black                     |  |  |  |  |  |  |  |
| L70                      |          | >54000Hrs                         |  |  |  |  |  |  |  |
| Operation Temp.(°C)      |          | -20~ 45°C                         |  |  |  |  |  |  |  |
| Installation             |          | Recessed Mount                    |  |  |  |  |  |  |  |
| Certificates             |          | CE, Rohs, SAA & C-tick            |  |  |  |  |  |  |  |
| Warranty                 |          | 3 Years                           |  |  |  |  |  |  |  |