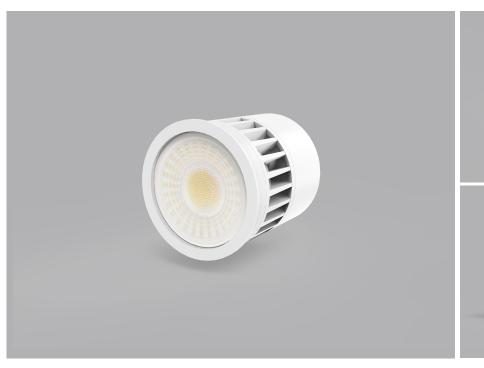

## LED GU10 2 Power + 3-CCT

AU337 Series

Address.: 6th Floor, No.2 East Area, Shangxue Ind. Park, Bantian, Longgang District, Shenzhen China

#### **General Features:**

- Dual wattage control: 4W/6W selectable
- 9 3CCT: 30000K 4000K 6000K selectable via switch
- Flicker Free Driver: For better visual comfort
- Triac Dimmable, Compatible to most branded dimmers, and C-bus2 system
- IP40 Rated
- CE, Rohs, UKCA approved
- 3 years warranty

### **Technical Specifications**

| Model No.                |          | AU337-GU0406-3C                   |  |  |  |  |  |  |  |
|--------------------------|----------|-----------------------------------|--|--|--|--|--|--|--|
| Dimension(mm)            |          | Ø 50*56mm                         |  |  |  |  |  |  |  |
| Cutout(mm)               |          |                                   |  |  |  |  |  |  |  |
| Wattage(w)               |          | 4W/6W switchable                  |  |  |  |  |  |  |  |
| Input Voltage(v)         |          | AC200~240V                        |  |  |  |  |  |  |  |
| Light Source             |          | SMD2835                           |  |  |  |  |  |  |  |
| SDCM                     |          | <6                                |  |  |  |  |  |  |  |
| 4 CCT(K)                 |          | 3000-4000-6000K switcable         |  |  |  |  |  |  |  |
| Luminious Flux (lm)±5%   |          | 4W (400-480lm) 6W(600-720lm)      |  |  |  |  |  |  |  |
| CRI                      |          | >80Ra (90Ra available by request) |  |  |  |  |  |  |  |
| Beam Angle(°)            |          | 38 / 60°                          |  |  |  |  |  |  |  |
| Tiltable                 |          | /                                 |  |  |  |  |  |  |  |
| Driver option            |          | Triac Dimming, flicker free       |  |  |  |  |  |  |  |
| Fire Rated               |          |                                   |  |  |  |  |  |  |  |
| Protection Class         |          |                                   |  |  |  |  |  |  |  |
| Degree of protection(IP) |          | IP40                              |  |  |  |  |  |  |  |
| Material                 | Housing  | Aluminum                          |  |  |  |  |  |  |  |
|                          | Diffuser | PC                                |  |  |  |  |  |  |  |
| Housing Color            |          | White / Black                     |  |  |  |  |  |  |  |
| L70                      |          | >54000Hrs                         |  |  |  |  |  |  |  |
| Operation Temp.(°C)      |          | -20~ 45°C                         |  |  |  |  |  |  |  |
| Installation             |          | Recessed Mount                    |  |  |  |  |  |  |  |
| Certificates             |          | CE, Rohs, SAA & C-tick            |  |  |  |  |  |  |  |
| Warranty                 |          | 3 Years                           |  |  |  |  |  |  |  |